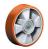

### Wheel

Tread: cast polyurethane, 95±3 Shore A

Core: De-cast aluminium alloy