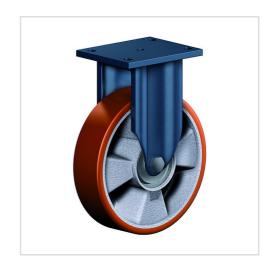

# Fixed castor EDF 101 TLK

Extra Heavy Duty Series ED - Wheel TL

-30 °C - +80 °C

#### Fork

For applications where a super strong and durable caster is required,

one tapered roller and one axial ball bearing, dust protection ring, very strong integrated Kingpin, locked nut, grease nipple, wheel axle bolted,

finish - painted

| Fixed castor                                            | Wheel-⊘ A x width B mm: 100x40 |
|---------------------------------------------------------|--------------------------------|
| Load Capacity kg:                                       | 280                            |
| Load capacity tested according to EN 12530 and EN 12527 |                                |
| Overall height H mm:                                    | 145                            |
| Dimension of top plate TP                               | 105x85                         |
| mm:                                                     |                                |
| Hole spacing HS mm:                                     | 80x60                          |
| Hole-Ø HD mm:                                           | 9                              |
| Wheel bearing:                                          | Ball bearing                   |