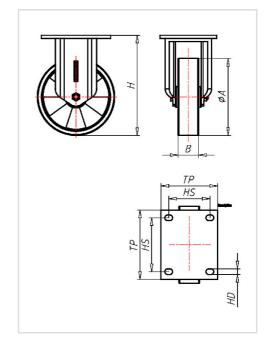

finish - painted

| Fixed castor                                            | Wheel-⊘ A x width B mm: 100x40 |
|---------------------------------------------------------|--------------------------------|
| Load Capacity kg:                                       | 280                            |
| Load capacity tested according to EN 12530 and EN 12527 |                                |
| Overall height H mm:                                    | 145                            |
| Dimension of top plate TP                               | 105x85                         |
| mm:                                                     |                                |
| Hole spacing HS mm:                                     | 80x60                          |
| Hole-Ø HD mm:                                           | 9                              |
| Wheel bearing:                                          | Ball bearing                   |